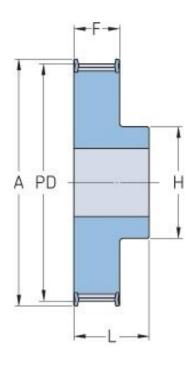

## **PHP 36-T5-23RSB**

| No. of teeth     | 23    |
|------------------|-------|
| Pitch diameter   | 36.61 |
| (mm)             |       |
| Outside diameter | 35.75 |
| (mm)             |       |
| Pulley type      | 1F    |
| Min. bore (mm)   | 6     |
| Max. bore (mm)   | 15    |
| Flange A (mm)    | 42    |
| Н                | 25    |
| F                | 30    |
| L                | 36    |
| Weight (kg)      | 0.09  |
|                  |       |