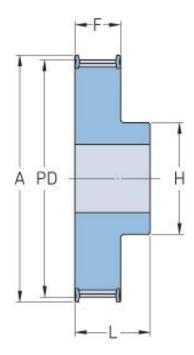

## PHP 36-T5-22RSB

| No. of teeth     | 22    |
|------------------|-------|
| Pitch diameter   | 35.01 |
| (mm)             |       |
| Outside diameter | 34.15 |
| (mm)             |       |
| Pulley type      | 1F    |
| Min. bore (mm)   | 6     |
| Max. bore (mm)   | 15    |
| Flange A (mm)    | 38    |
| Н                | 24    |
| F                | 30    |
| L                | 36    |
| Weight (kg)      | 0.08  |