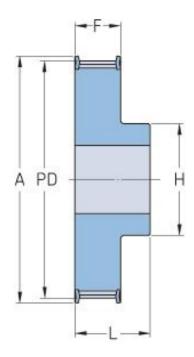

## PHP 36-T5-21RSB

| No. of teeth     | 21    |
|------------------|-------|
| Pitch diameter   | 33.42 |
| (mm)             |       |
| Outside diameter | 32.55 |
| (mm)             |       |
| Pulley type      | 1F    |
| Min. bore (mm)   | 6     |
| Max. bore (mm)   | 15    |
| Flange A (mm)    | 38    |
| Н                | 24    |
| F                | 30    |
| L                | 36    |
| Weight (kg)      | 0.08  |