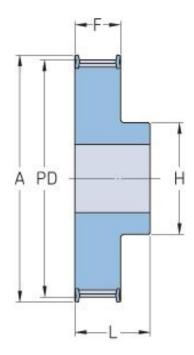

## PHP 36-T5-20RSB

| No. of teeth     | 20    |
|------------------|-------|
| Pitch diameter   | 31.83 |
| (mm)             |       |
| Outside diameter | 31    |
| (mm)             |       |
| Pulley type      | 1F    |
| Min. bore (mm)   | 6     |
| Max. bore (mm)   | 15    |
| Flange A (mm)    | 36    |
| Н                | 24    |
| F                | 30    |
| L                | 36    |
| Weight (kg)      | 0.08  |