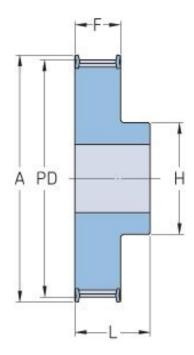

## PHP 36-T5-19RSB

| No. of teeth     | 19    |
|------------------|-------|
| Pitch diameter   | 30.25 |
| (mm)             |       |
| Outside diameter | 29.4  |
| (mm)             |       |
| Pulley type      | 1F    |
| Min. bore (mm)   | 6     |
| Max. bore (mm)   | 14    |
| Flange A (mm)    | 36    |
| Н                | 22    |
| F                | 30    |
| L                | 36    |
| Weight (kg)      | 0.07  |