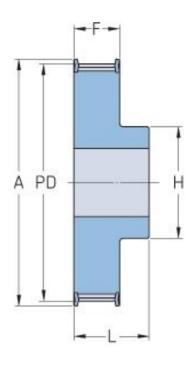

## PHP 36-T5-16RSB

| No. of teeth     | 16    |
|------------------|-------|
| Pitch diameter   | 25.47 |
| (mm)             |       |
| Outside diameter | 24.6  |
| (mm)             |       |
| Pulley type      | 1F    |
| Min. bore (mm)   | 6     |
| Max. bore (mm)   | 11    |
| Flange A (mm)    | 32    |
| Н                | 18    |
| F                | 30    |
| L                | 36    |
| Weight (kg)      | 0.05  |
|                  |       |