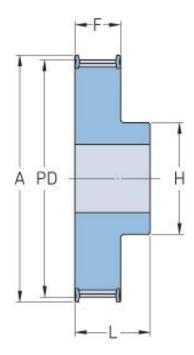

## PHP 36-T5-15RSB

| No. of teeth     | 15    |
|------------------|-------|
| Pitch diameter   | 23.88 |
| (mm)             |       |
| Outside diameter | 23.05 |
| (mm)             |       |
| Pulley type      | 1F    |
| Min. bore (mm)   | 6     |
| Max. bore (mm)   | 10    |
| Flange A (mm)    | 28    |
| Н                | 16    |
| F                | 30    |
| L                | 36    |
| Weight (kg)      | 0.04  |