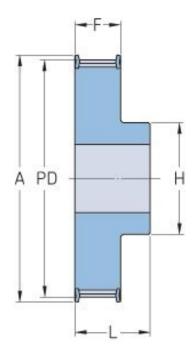

## PHP 36-T5-14RSB

| No. of teeth     | 14    |
|------------------|-------|
| Pitch diameter   | 22.29 |
| (mm)             |       |
| Outside diameter | 21.45 |
| (mm)             |       |
| Pulley type      | 1F    |
| Min. bore (mm)   | 6     |
| Max. bore (mm)   | 9     |
| Flange A (mm)    | 26    |
| Н                | 14    |
| F                | 30    |
| L                | 36    |
| Weight (kg)      | 0.04  |