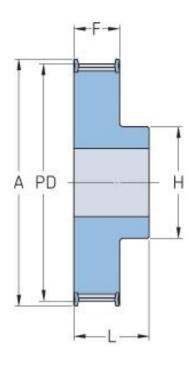

## PHP 36-T5-13RSB

| No. of teeth     | 13    |
|------------------|-------|
| Pitch diameter   | 20.69 |
| (mm)             |       |
| Outside diameter | 19.85 |
| (mm)             |       |
| Pulley type      | 1F    |
| Min. bore (mm)   | 6     |
| Max. bore (mm)   | 8     |
| Flange A (mm)    | 25    |
| Н                | 13    |
| F                | 30    |
| L                | 36    |
| Weight (kg)      | 0.03  |
|                  |       |