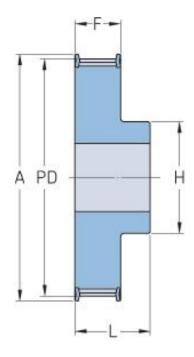

## PHP 36-T5-12RSB

| No. of teeth     | 12    |
|------------------|-------|
| Pitch diameter   | 19.1  |
| (mm)             |       |
| Outside diameter | 18.25 |
| (mm)             |       |
| Pulley type      | 1F    |
| Min. bore (mm)   | 4     |
| Max. bore (mm)   | 7     |
| Flange A (mm)    | 23    |
| Н                | 12    |
| F                | 30    |
| L                | 36    |
| Weight (kg)      | 0.03  |