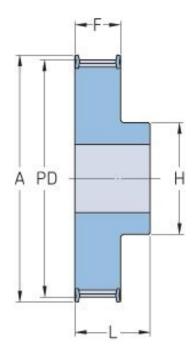

## PHP 36-T5-10RSB

| No. of teeth     | 10    |
|------------------|-------|
| Pitch diameter   | 15.92 |
| (mm)             |       |
| Outside diameter | 15.05 |
| (mm)             |       |
| Pulley type      | 1F    |
| Min. bore (mm)   | 4     |
| Max. bore (mm)   | 5     |
| Flange A (mm)    | 20    |
| Н                | 8     |
| F                | 30    |
| L                | 36    |
| Weight (kg)      | 0.02  |