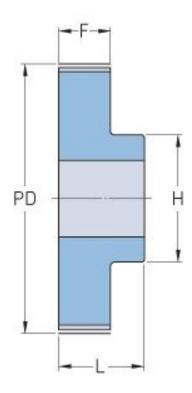

## PHP 27-T5-57RSB

| No. of teeth     | 57    |
|------------------|-------|
| Pitch diameter   | 90.72 |
| (mm)             |       |
| Outside diameter | 89.9  |
| (mm)             |       |
| Pulley type      | 1     |
| Min. bore (mm)   | 8     |
| Max. bore (mm)   | 38    |
| Flange A (mm)    | -     |
| Н                | 60    |
| F                | 21    |
| L                | 27    |
| Weight (kg)      | 0.38  |