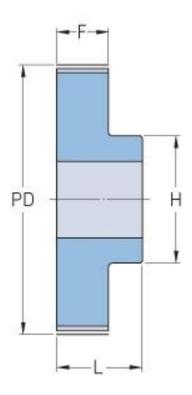

## PHP 27-T5-54RSB

| No. of teeth     | 54    |
|------------------|-------|
| Pitch diameter   | 85.94 |
| (mm)             |       |
| Outside diameter | 85.1  |
| (mm)             |       |
| Pulley type      | 1     |
| Min. bore (mm)   | 8     |
| Max. bore (mm)   | 35    |
| Flange A (mm)    | -     |
| Н                | 55    |
| F                | 21    |
| L                | 27    |
| Weight (kg)      | 0.33  |