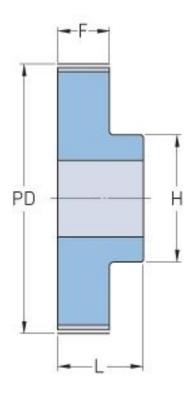

## **PHP 27-T5-44RSB**

| No. of teeth             | 44    |
|--------------------------|-------|
| Pitch diameter           | 70.2  |
| (mm)                     |       |
| Outside diameter<br>(mm) | 69.35 |
| Pulley type              | 1     |
| Min. bore (mm)           | 8     |
| Max. bore (mm)           | 29    |
| Flange A (mm)            | -     |
| Н                        | 45    |
| F                        | 21    |
| L                        | 27    |
| Weight (kg)              | 0.23  |
|                          |       |