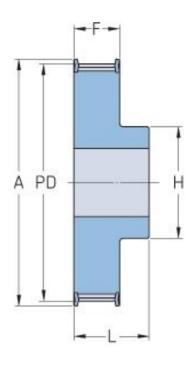

## **PHP 27-T5-40RSB**

| No. of teeth     | 40    |
|------------------|-------|
| Pitch diameter   | 63.66 |
| (mm)             |       |
| Outside diameter | 62.85 |
| (mm)             |       |
| Pulley type      | 1F    |
| Min. bore (mm)   | 8     |
| Max. bore (mm)   | 26    |
| Flange A (mm)    | 66    |
| Н                | 40    |
| F                | 21    |
| L                | 27    |
| Weight (kg)      | 0.19  |
|                  |       |