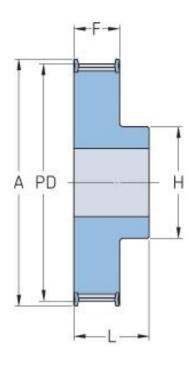

## PHP 27-T5-38RSB

| No. of teeth     | 38    |
|------------------|-------|
| Pitch diameter   | 60.48 |
| (mm)             |       |
| Outside diameter | 59.65 |
| (mm)             |       |
| Pulley type      | 1F    |
| Min. bore (mm)   | 8     |
| Max. bore (mm)   | 26    |
| Flange A (mm)    | 66    |
| Н                | 40    |
| F                | 21    |
| L                | 27    |
| Weight (kg)      | 0.18  |
|                  |       |