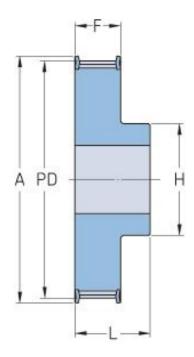

## PHP 27-T5-36RSB

| No. of teeth     | 36    |
|------------------|-------|
| Pitch diameter   | 57.31 |
| (mm)             |       |
| Outside diameter | 56.45 |
| (mm)             |       |
| Pulley type      | 1F    |
| Min. bore (mm)   | 8     |
| Max. bore (mm)   | 24    |
| Flange A (mm)    | 63    |
| Н                | 38    |
| F                | 21    |
| L                | 27    |
| Weight (kg)      | 0.16  |