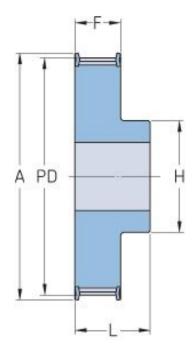

## PHP 27-T5-35RSB

| No. of teeth     | 35    |
|------------------|-------|
| Pitch diameter   | 55.7  |
| (mm)             |       |
| Outside diameter | 54.85 |
| (mm)             |       |
| Pulley type      | 1F    |
| Min. bore (mm)   | 8     |
| Max. bore (mm)   | 24    |
| Flange A (mm)    | 59    |
| Н                | 38    |
| F                | 21    |
| L                | 27    |
| Weight (kg)      | 0.14  |