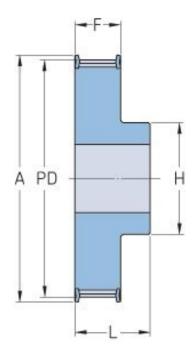

## PHP 27-T5-23RSB

| No. of teeth     | 23    |
|------------------|-------|
| Pitch diameter   | 36.61 |
| (mm)             |       |
| Outside diameter | 35.75 |
| (mm)             |       |
| Pulley type      | 1F    |
| Min. bore (mm)   | 6     |
| Max. bore (mm)   | 16    |
| Flange A (mm)    | 42    |
| Н                | 25    |
| F                | 21    |
| L                | 27    |
| Weight (kg)      | 0.06  |