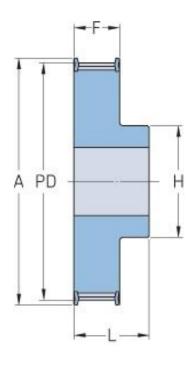

## **PHP 27-T5-22RSB**

| No. of teeth     | 22    |
|------------------|-------|
| Pitch diameter   | 35.01 |
| (mm)             |       |
| Outside diameter | 34.15 |
| (mm)             |       |
| Pulley type      | 1F    |
| Min. bore (mm)   | 6     |
| Max. bore (mm)   | 15    |
| Flange A (mm)    | 38    |
| Н                | 24    |
| F                | 21    |
| L                | 27    |
| Weight (kg)      | 0.05  |
|                  |       |