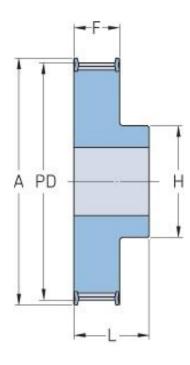

## **PHP 27-T5-20RSB**

| No. of teeth     | 20    |
|------------------|-------|
| Pitch diameter   | 31.83 |
| (mm)             |       |
| Outside diameter | 31    |
| (mm)             |       |
| Pulley type      | 1F    |
| Min. bore (mm)   | 6     |
| Max. bore (mm)   | 15    |
| Flange A (mm)    | 36    |
| Н                | 24    |
| F                | 21    |
| L                | 27    |
| Weight (kg)      | 0.05  |
|                  |       |