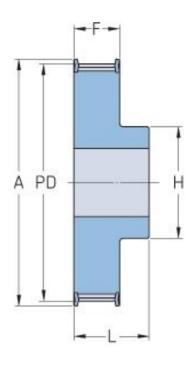

## PHP 27-T5-19RSB

| No. of teeth     | 19    |
|------------------|-------|
| Pitch diameter   | 30.25 |
| (mm)             |       |
| Outside diameter | 29.4  |
| (mm)             |       |
| Pulley type      | 1F    |
| Min. bore (mm)   | 6     |
| Max. bore (mm)   | 14    |
| Flange A (mm)    | 36    |
| Н                | 22    |
| F                | 21    |
| L                | 27    |
| Weight (kg)      | 0.05  |
|                  |       |