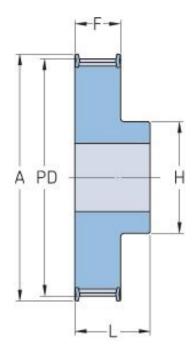

## PHP 27-T5-15RSB

| No. of teeth     | 15    |
|------------------|-------|
| Pitch diameter   | 23.88 |
| (mm)             |       |
| Outside diameter | 23.05 |
| (mm)             |       |
| Pulley type      | 1F    |
| Min. bore (mm)   | 6     |
| Max. bore (mm)   | 10    |
| Flange A (mm)    | 28    |
| Н                | 16    |
| F                | 21    |
| L                | 27    |
| Weight (kg)      | 0.03  |