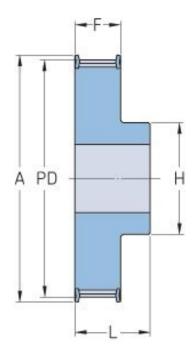

## PHP 27-T5-14RSB

| No. of teeth     | 14    |
|------------------|-------|
| Pitch diameter   | 22.29 |
| (mm)             |       |
| Outside diameter | 21.45 |
| (mm)             |       |
| Pulley type      | 1F    |
| Min. bore (mm)   | 6     |
| Max. bore (mm)   | 9     |
| Flange A (mm)    | 26    |
| Н                | 14    |
| F                | 21    |
| L                | 27    |
| Weight (kg)      | 0.03  |