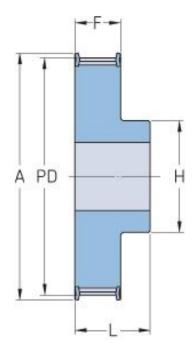

## PHP 27-T5-12RSB

| No. of teeth     | 12    |
|------------------|-------|
| Pitch diameter   | 19.1  |
| (mm)             |       |
| Outside diameter | 18.25 |
| (mm)             |       |
| Pulley type      | 1F    |
| Min. bore (mm)   | 4     |
| Max. bore (mm)   | 7     |
| Flange A (mm)    | 23    |
| Н                | 12    |
| F                | 21    |
| L                | 27    |
| Weight (kg)      | 0.02  |