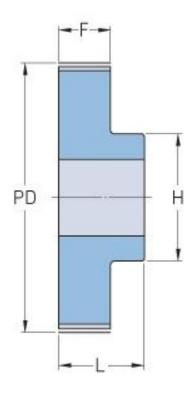

## PHP 21-T5-60RSB

| No. of teeth     | 60    |
|------------------|-------|
| Pitch diameter   | 95.49 |
| (mm)             |       |
| Outside diameter | 94.65 |
| (mm)             |       |
| Pulley type      | 1     |
| Min. bore (mm)   | 8     |
| Max. bore (mm)   | 42    |
| Flange A (mm)    | -     |
| Н                | 65    |
| F                | 15    |
| L                | 21    |
| Weight (kg)      | 0.31  |