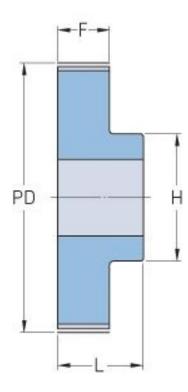

## **PHP 21-T5-57RSB**

| No. of teeth     | 57    |
|------------------|-------|
| Pitch diameter   | 90.72 |
| (mm)             |       |
| Outside diameter | 89.9  |
| (mm)             |       |
| Pulley type      | 1     |
| Min. bore (mm)   | 8     |
| Max. bore (mm)   | 38    |
| Flange A (mm)    | -     |
| Н                | 60    |
| F                | 15    |
| L                | 21    |
| Weight (kg)      | 0.27  |