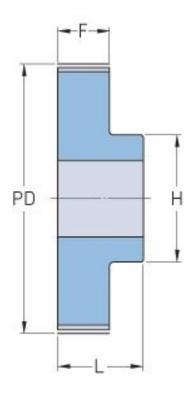

## **PHP 21-T5-54RSB**

| No. of teeth     | 54    |
|------------------|-------|
| Pitch diameter   | 85.94 |
| (mm)             |       |
| Outside diameter | 85.1  |
| (mm)             |       |
| Pulley type      | 1     |
| Min. bore (mm)   | 8     |
| Max. bore (mm)   | 35    |
| Flange A (mm)    | -     |
| Н                | 55    |
| F                | 15    |
| L                | 21    |
| Weight (kg)      | 0.24  |
|                  |       |