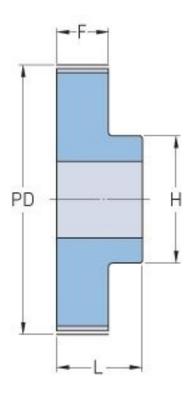

## PHP 21-T5-44RSB

| No. of teeth     | 44    |
|------------------|-------|
| Pitch diameter   | 70.2  |
| (mm)             |       |
| Outside diameter | 69.35 |
| (mm)             |       |
| Pulley type      | 1     |
| Min. bore (mm)   | 8     |
| Max. bore (mm)   | 29    |
| Flange A (mm)    | -     |
| Н                | 45    |
| F                | 15    |
| L                | 21    |
| Weight (kg)      | 0.19  |