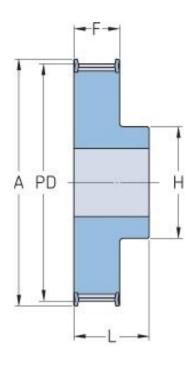

## **PHP 21-T5-42RSB**

| No. of teeth     | 42    |
|------------------|-------|
| Pitch diameter   | 66.84 |
| (mm)             |       |
| Outside diameter | 66    |
| (mm)             |       |
| Pulley type      | 1F    |
| Min. bore (mm)   | 8     |
| Max. bore (mm)   | 26    |
| Flange A (mm)    | 71    |
| Н                | 40    |
| F                | 15    |
| L                | 21    |
| Weight (kg)      | 0.18  |
|                  |       |