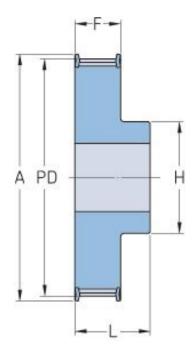

## PHP 21-T5-40RSB

| No. of teeth     | 40    |
|------------------|-------|
| Pitch diameter   | 63.66 |
| (mm)             |       |
| Outside diameter | 62.85 |
| (mm)             |       |
| Pulley type      | 1F    |
| Min. bore (mm)   | 8     |
| Max. bore (mm)   | 26    |
| Flange A (mm)    | 66    |
| Н                | 40    |
| F                | 15    |
| L                | 21    |
| Weight (kg)      | 0.14  |