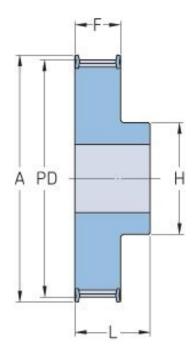

## PHP 21-T5-38RSB

| No. of teeth     | 38    |
|------------------|-------|
| Pitch diameter   | 60.48 |
| (mm)             |       |
| Outside diameter | 59.65 |
| (mm)             |       |
| Pulley type      | 1F    |
| Min. bore (mm)   | 8     |
| Max. bore (mm)   | 26    |
| Flange A (mm)    | 66    |
| Н                | 40    |
| F                | 15    |
| L                | 21    |
| Weight (kg)      | 0.13  |