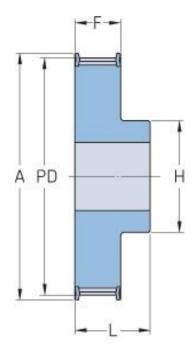

## PHP 21-T5-35RSB

| No. of teeth     | 35    |
|------------------|-------|
| Pitch diameter   | 55.7  |
| (mm)             |       |
| Outside diameter | 54.85 |
| (mm)             |       |
| Pulley type      | 1F    |
| Min. bore (mm)   | 8     |
| Max. bore (mm)   | 24    |
| Flange A (mm)    | 59    |
| Н                | 38    |
| F                | 15    |
| L                | 21    |
| Weight (kg)      | 0.1   |