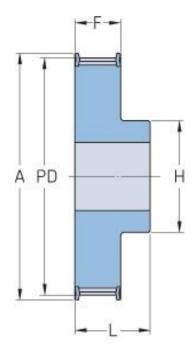

## PHP 21-T5-32RSB

| No. of teeth     | 32    |
|------------------|-------|
| Pitch diameter   | 50.94 |
| (mm)             |       |
| Outside diameter | 50.1  |
| (mm)             |       |
| Pulley type      | 1F    |
| Min. bore (mm)   | 8     |
| Max. bore (mm)   | 24    |
| Flange A (mm)    | 54    |
| Н                | 38    |
| F                | 15    |
| L                | 21    |
| Weight (kg)      | 0.09  |