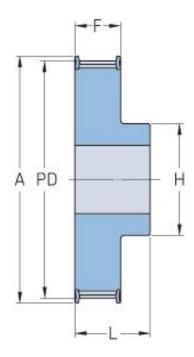

## PHP 21-T5-28RSB

| No. of teeth     | 28    |
|------------------|-------|
| Pitch diameter   | 44.56 |
| (mm)             |       |
| Outside diameter | 43.75 |
| (mm)             |       |
| Pulley type      | 1F    |
| Min. bore (mm)   | 8     |
| Max. bore (mm)   | 20    |
| Flange A (mm)    | 48    |
| Н                | 32    |
| F                | 15    |
| L                | 21    |
| Weight (kg)      | 0.06  |