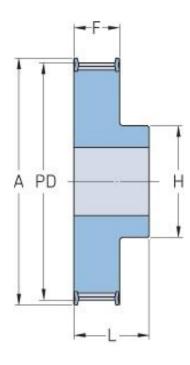

## **PHP 21-T5-27RSB**

| No. of teeth     | 27    |
|------------------|-------|
| Pitch diameter   | 42.98 |
| (mm)             |       |
| Outside diameter | 42.2  |
| (mm)             |       |
| Pulley type      | 1F    |
| Min. bore (mm)   | 8     |
| Max. bore (mm)   | 19    |
| Flange A (mm)    | 48    |
| Н                | 30    |
| F                | 15    |
| L                | 21    |
| Weight (kg)      | 0.06  |
|                  |       |