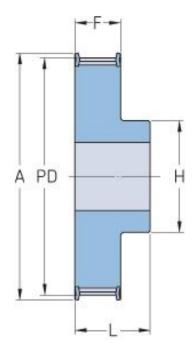

## PHP 21-T5-25RSB

| No. of teeth     | 25    |
|------------------|-------|
| Pitch diameter   | 39.8  |
| (mm)             |       |
| Outside diameter | 38.95 |
| (mm)             |       |
| Pulley type      | 1F    |
| Min. bore (mm)   | 6     |
| Max. bore (mm)   | 17    |
| Flange A (mm)    | 44    |
| Н                | 26    |
| F                | 15    |
| L                | 21    |
| Weight (kg)      | 0.06  |