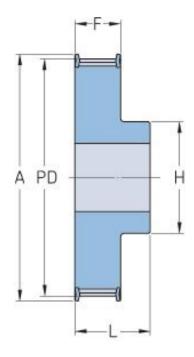

## PHP 21-T5-22RSB

| No. of teeth     | 22    |
|------------------|-------|
| Pitch diameter   | 35.01 |
| (mm)             |       |
| Outside diameter | 34.15 |
| (mm)             |       |
| Pulley type      | 1F    |
| Min. bore (mm)   | 6     |
| Max. bore (mm)   | 15    |
| Flange A (mm)    | 38    |
| Н                | 24    |
| F                | 15    |
| L                | 21    |
| Weight (kg)      | 0.05  |