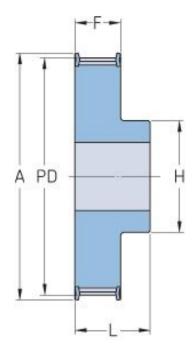

## PHP 21-T5-21RSB

| No. of teeth     | 21    |
|------------------|-------|
| Pitch diameter   | 33.42 |
| (mm)             |       |
| Outside diameter | 32.55 |
| (mm)             |       |
| Pulley type      | 1F    |
| Min. bore (mm)   | 6     |
| Max. bore (mm)   | 15    |
| Flange A (mm)    | 38    |
| Н                | 24    |
| F                | 15    |
| L                | 21    |
| Weight (kg)      | 0.04  |