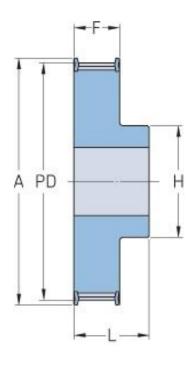

## **PHP 21-T5-20RSB**

| No. of teeth     | 20    |
|------------------|-------|
| Pitch diameter   | 31.83 |
| (mm)             |       |
| Outside diameter | 31    |
| (mm)             |       |
| Pulley type      | 1F    |
| Min. bore (mm)   | 6     |
| Max. bore (mm)   | 15    |
| Flange A (mm)    | 36    |
| Н                | 24    |
| F                | 15    |
| L                | 21    |
| Weight (kg)      | 0.04  |
|                  |       |