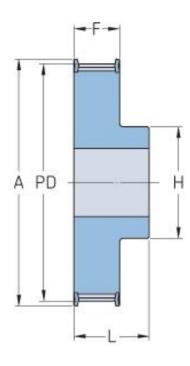

## **PHP 21-T5-19RSB**

| No. of teeth     | 19    |
|------------------|-------|
| Pitch diameter   | 30.25 |
| (mm)             |       |
| Outside diameter | 29.4  |
| (mm)             |       |
| Pulley type      | 1F    |
| Min. bore (mm)   | 6     |
| Max. bore (mm)   | 14    |
| Flange A (mm)    | 36    |
| Н                | 22    |
| F                | 15    |
| L                | 21    |
| Weight (kg)      | 0.04  |
|                  |       |