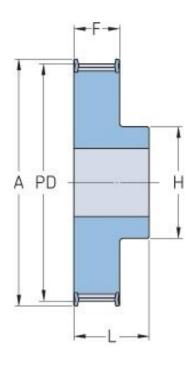

## PHP 21-T5-18RSB

| No. of teeth     | 18    |
|------------------|-------|
| Pitch diameter   | 28.65 |
| (mm)             |       |
| Outside diameter | 27.8  |
| (mm)             |       |
| Pulley type      | 1F    |
| Min. bore (mm)   | 6     |
| Max. bore (mm)   | 13    |
| Flange A (mm)    | 32    |
| Н                | 20    |
| F                | 15    |
| L                | 21    |
| Weight (kg)      | 0.03  |
|                  |       |