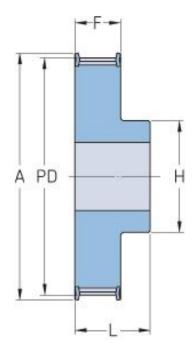

## PHP 21-T5-17RSB

| No. of teeth     | 17    |
|------------------|-------|
| Pitch diameter   | 27.06 |
| (mm)             |       |
| Outside diameter | 26.2  |
| (mm)             |       |
| Pulley type      | 1F    |
| Min. bore (mm)   | 6     |
| Max. bore (mm)   | 12    |
| Flange A (mm)    | 32    |
| Н                | 19    |
| F                | 15    |
| L                | 21    |
| Weight (kg)      | 0.03  |