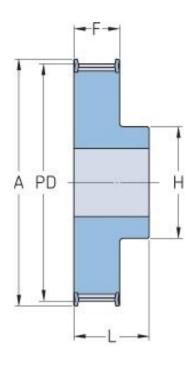

## **PHP 21-T5-12RSB**

| No. of teeth     | 12    |
|------------------|-------|
| Pitch diameter   | 19.1  |
| (mm)             |       |
| Outside diameter | 18.25 |
| (mm)             |       |
| Pulley type      | 1F    |
| Min. bore (mm)   | 4     |
| Max. bore (mm)   | 7     |
| Flange A (mm)    | 23    |
| Н                | 12    |
| F                | 15    |
| L                | 21    |
| Weight (kg)      | 0.02  |
|                  |       |