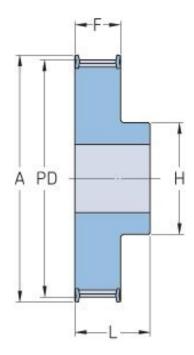

## PHP 21-T5-10RSB

| No. of teeth     | 10    |
|------------------|-------|
| Pitch diameter   | 15.92 |
| (mm)             |       |
| Outside diameter | 15.05 |
| (mm)             |       |
| Pulley type      | 1F    |
| Min. bore (mm)   | 4     |
| Max. bore (mm)   | 5     |
| Flange A (mm)    | 20    |
| Н                | 8     |
| F                | 15    |
| L                | 21    |
| Weight (kg)      | 0.01  |