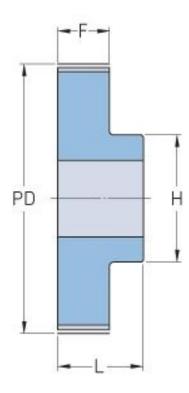

## PHP 20-T2.5-60RSB

| No. of teeth             | 60    |
|--------------------------|-------|
| Pitch diameter           | 47.75 |
| (mm)                     |       |
| Outside diameter<br>(mm) | 47.25 |
| Pulley type              | 1     |
| Min. bore (mm)           | 8     |
| Max. bore (mm)           | 22    |
| Flange A (mm)            | -     |
| Н                        | 34    |
| F                        | 14    |
| L                        | 20    |
| Weight (kg)              | 0.31  |
|                          |       |