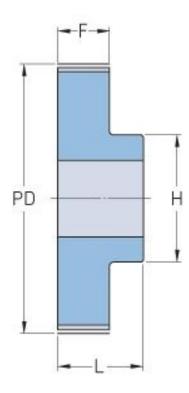

## PHP 20-T2.5-57RSB

| No. of teeth     | 57    |
|------------------|-------|
| Pitch diameter   | 45.36 |
| (mm)             |       |
| Outside diameter | 44.85 |
| (mm)             |       |
| Pulley type      | 1     |
| Min. bore (mm)   | 8     |
| Max. bore (mm)   | 19    |
| Flange A (mm)    | -     |
| Н                | 32    |
| F                | 14    |
| L                | 20    |
| Weight (kg)      | 0.28  |
|                  |       |