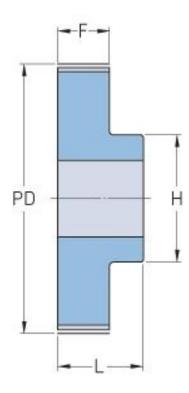

## PHP 20-T2.5-54RSB

| No. of teeth             | 54    |
|--------------------------|-------|
| Pitch diameter           | 42.97 |
| (mm)                     |       |
| Outside diameter<br>(mm) | 42.45 |
| Pulley type              | 1     |
| Min. bore (mm)           | 8     |
| Max. bore (mm)           | 19    |
| Flange A (mm)            | -     |
| Н                        | 30    |
| F                        | 14    |
| L                        | 20    |
| Weight (kg)              | 0.25  |
|                          |       |