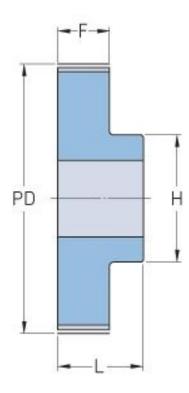

## PHP 20-T2.5-48RSB

| No. of teeth     | 48   |
|------------------|------|
| Pitch diameter   | 38.2 |
| (mm)             |      |
| Outside diameter | 37.7 |
| (mm)             |      |
| Pulley type      | 1    |
| Min. bore (mm)   | 6    |
| Max. bore (mm)   | 17   |
| Flange A (mm)    | -    |
| Н                | 26   |
| F                | 14   |
| L                | 20   |
| Weight (kg)      | 0.2  |
|                  |      |