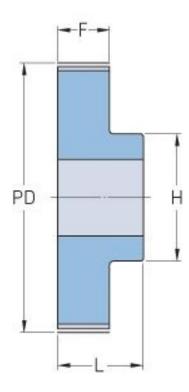

## PHP 20-T2.5-44RSB

| No. of teeth     | 44    |
|------------------|-------|
| Pitch diameter   | 35.01 |
| (mm)             |       |
| Outside diameter | 34.5  |
| (mm)             |       |
| Pulley type      | 1     |
| Min. bore (mm)   | 6     |
| Max. bore (mm)   | 15    |
| Flange A (mm)    | -     |
| Н                | 24    |
| F                | 14    |
| L                | 20    |
| Weight (kg)      | 0.19  |
|                  |       |